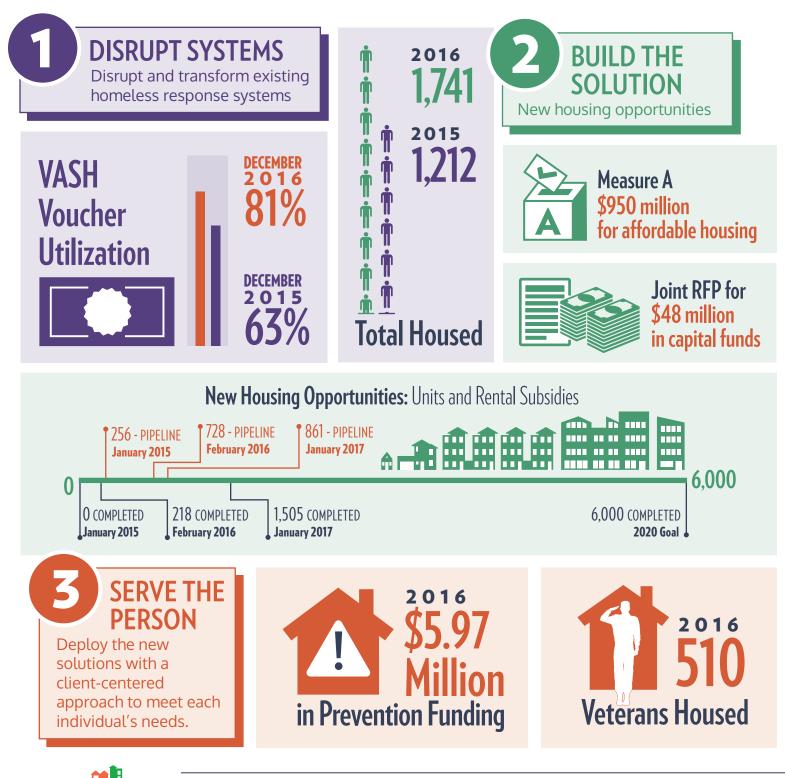

## 2016 ANNUAL REPORT

Over the past two years, the community has taken concrete steps to build a system with the housing capacity to meet its needs and highly effective interventions to permanently end homelessness for individuals and households. As a result, the community has measurably increased the rate of connection to permanent housing out of the homeless response system, and the percentage of those persons who remain stably housed.