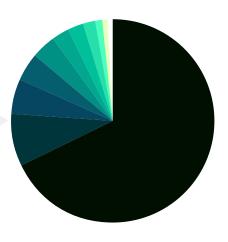

## FINANCIAL ASSISTANCE DISTRIBUTED BY CITY

| San Jose                      | \$55,965,243 |
|-------------------------------|--------------|
| <ul><li>Sunnyvale</li></ul>   | \$6,803,785  |
| <ul><li>Santa Clara</li></ul> | \$4,626,687  |
| <ul><li>Gilroy</li></ul>      | \$3,592,624  |
| Mountain View                 | \$3,137,878  |
| <ul><li>Milpitas</li></ul>    | \$2,269,389  |
| <ul><li>Morgan Hill</li></ul> | \$2,031,687  |
| <ul><li>Campbell</li></ul>    | \$1,812,038  |
| <ul><li>Palo Alto</li></ul>   | \$946,671    |
| <ul><li>Los Gatos</li></ul>   | \$881,703    |
| San Martin                    | \$595,967    |
| Cupertino                     | \$585,054    |