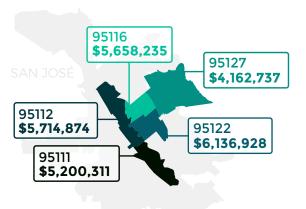

## 1/3 OF THE FUNDING WENT INTO FIVE HIGHLY-IMPACTED EAST SAN JOSE ZIP CODES

This community-wide financial and rental relief effort was a unique collaboration between dozens of public and private partners, and a part of Silicon Valley Strong. We are grateful to the many public, private, philanthropic and nonprofit partners who made it possible to assist those who had been severely impacted by this unprecedented crisis.